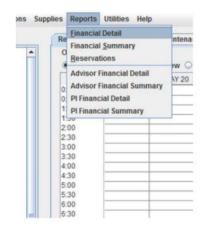

## **View Reports:**

To view your activity report and financial information click on Reports and then Financial Detail.

Select the dates to display and a detailed report will be displayed.

| 🍰 Badger Membe      | er Financial Detail Report | for CNI                 | -  |         | ×  |  |
|---------------------|----------------------------|-------------------------|----|---------|----|--|
| Lab                 |                            | CNI                     |    |         | -  |  |
| Report              |                            | Member Financial Detail |    |         |    |  |
| Account type        | all 🔻                      |                         |    |         |    |  |
| Activity type       | all                        | -                       |    |         |    |  |
| Equipment           | all                        |                         | -  |         |    |  |
| Account             | *                          |                         |    |         |    |  |
| Display data from   | 04/2016                    |                         | to | 05/2016 |    |  |
| Cancel              |                            |                         |    | Displ   | ay |  |
| Enter the requested | d information above an     | d click display.        |    |         |    |  |