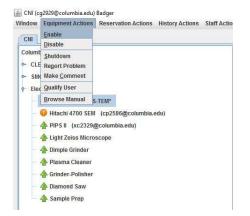

## Enable/Disable:

In order to use an equipment, you are certified on please go to "Equipment Actions" and click on Enable. Please note that you cannot enable a tool that is down unless you have special privileges on the tool. When your session is <u>complete</u> disable the tool. If you forget to disable the tool please send an email as soon as possible to <u>cnicleanroom@columbia.edu</u>.