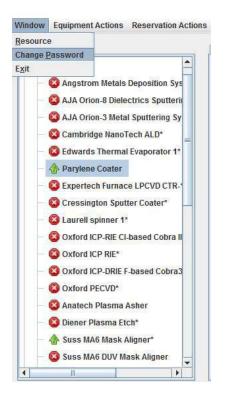

## **Change Password:**

To change your password go to: Window and then Change Password.