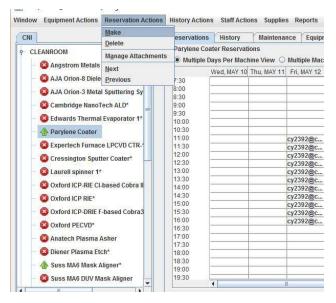

#### **Reservation:**

To make reservation in Badger click on the lab and the machine you're interested in using. Mark the times you wish to reserve on the calendar, click on "Reservation Actions" and "Make". Pay attention to reservation rules and limitations (a comment will appear when you try to make the reservation).